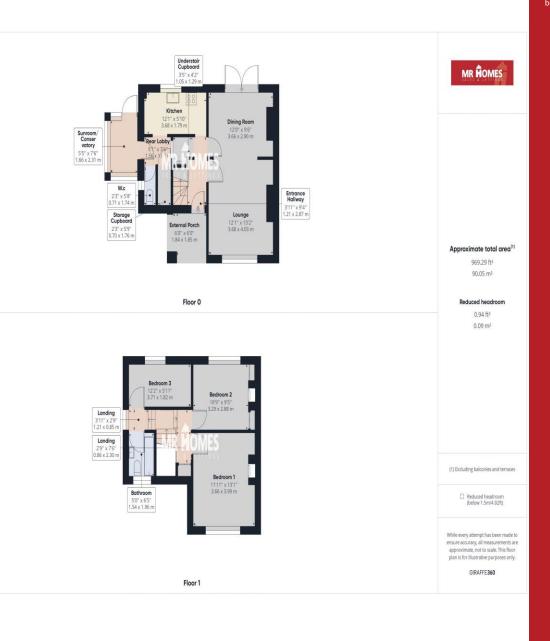

#### NO CHAIN!!!

PUT YOUR OWN STAMP ON THIS 3-BED 'DUTCH STYLE' SEMI-DETACHED FAMILY HOME.

MR HOMES are pleased to Offer FOR SALE this 3-Bedroom Semi-Detached 'Dutch Style' Family Home, comprising in brief; Ground Floor: External Open-Porch, Entrance Hallway, Understair Cupboard, Open-Plan Lounge & Dining Room, Kitchen, Rear Lobby, W.c, Storage Cupboard, Sunroom/Conservatory. First Floor: Split-Level Landing, Bedroom 1, Bedroom 2, Bedroom 3, Bathroom. The Front Garden is Large & Enclosed. Lockable Side Gate Giving Access into the Enclosed Rear Garden. Private Driveway enclosed by Double Gates. uPVC Double Glazing Windows & Gas Central Heating powered by a Combi-Boiler.

EPC Rating = D. Council Tax Band = C.

WWW.MR-HOMES.CO.UK

FREE MORTGAGE ADVICE AVAILABLE UPON REQUEST...

**External Open-Porch** - 6' 0'' x 6' 0'' (1.83m x 1.83m)

**Entrance Hallway** - 9' 4" x 3' 11" (2.84m x 1.19m)

Lounge - Open-Plan to Dining Room - 13' 2'' x 12' 1'' (4.01m x 3.68m)

**Dining Room** - 12' 0" x 9' 6" (3.65m x 2.89m)

**Kitchen** - 12' 1" x 5' 10" (3.68m x 1.78m)

**Understair Storage Cupboard** - 4' 2" x 3' 5" (1.27m x 1.04m)

**Rear Lobby** - 5' 1" x 3' 6" (1.55m x 1.07m)

**W.c** - 5' 8" x 2' 3" (1.73m x 0.69m)

**Storage Cupboard** - 5' 9" x 2' 3" (1.75m x 0.69m)

**Sunroom/Side Conservatory** - 7' 6'' x 5' 5'' (2.28m x 1.65m)

**1st Floor Landings - Split-Level** 

**Bedroom 1** - 13' 1'' x 11' 11'' (3.98m x 3.63m)

**Bedroom 2** - 10' 9" x 9' 5" (3.27m x 2.87m)

**Bedroom 3** - 12' 2'' x 5' 11'' (3.71m x 1.80m)

Front Garden - Large & Enclosed Lockable Side Gate Access into Rear Garden

Driveway Enclosed by Double Gates

**Rear Garden - Enclosed** 

IMPORTANT: we would like to inform prospective purchasers that these sales particulars have been prepared as a general guide only. A detailed survey has not been carried out, nor the services, appliances and fittings tested. Room sizes should not be relied upon for furnishing purposes and are approximate. If floor plans are included, they are for guidance only and illustration purposes only and may not be to scale. If there are any important matters likely to affect your decision to buy, please contact us before viewing the property.