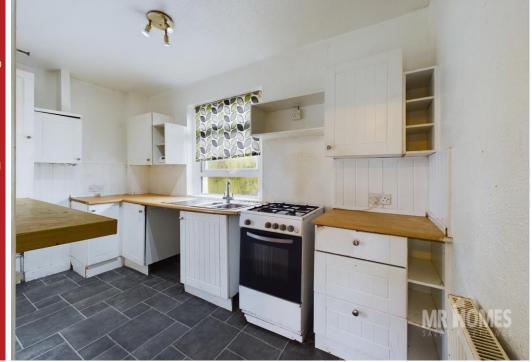

Lounge - Open-Plan to Dining Room - 13' 2'' x 12' 1'' (4.01m x 3.68m)

**Dining Room** - 12' 0" x 9' 6" (3.65m x 2.89m)

**Kitchen** - 12' 1" x 5' 10" (3.68m x 1.78m)

**Understair Storage Cupboard** - 4' 2" x 3' 5" (1.27m x 1.04m)