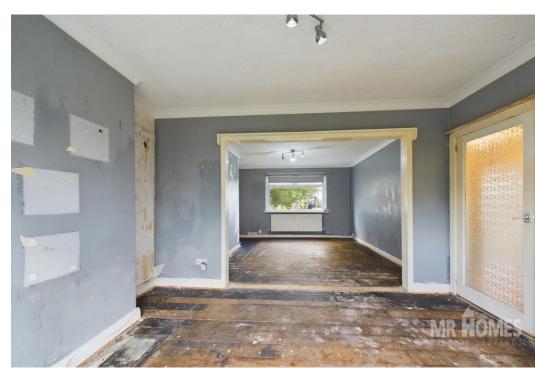

Lounge - Open-Plan to Dining Room - 13' 2'' x 12' 1'' (4.01m x 3.68m)

**Dining Room** - 12' 0" x 9' 6" (3.65m x 2.89m)

**Kitchen** - 12' 1" x 5' 10" (3.68m x 1.78m)

**Understair Storage Cupboard** - 4' 2" x 3' 5" (1.27m x 1.04m)