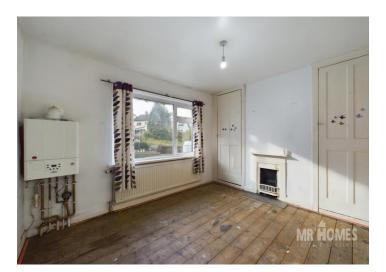

**1st Floor Landings - Split-Level** 

**Bedroom 1** - 13' 1'' x 11' 11'' (3.98m x 3.63m)

**Bedroom 2** - 10' 9" x 9' 5" (3.27m x 2.87m)

**Bedroom 3** - 12' 2'' x 5' 11'' (3.71m x 1.80m)

Front Garden - Large & Enclosed Lockable Side Gate Access into Rear Garden