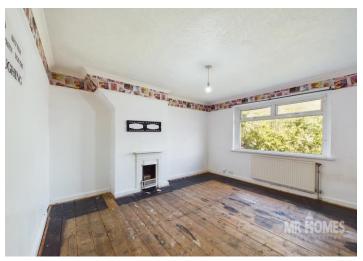

Lounge - Open-Plan to Dining Room - 13' 2'' x 12' 1'' (4.01m x 3.68m)

**Dining Room** - 12' 0" x 9' 6" (3.65m x 2.89m)

**Kitchen** - 12' 1" x 5' 10" (3.68m x 1.78m)

**Understair Storage Cupboard** - 4' 2" x 3' 5" (1.27m x 1.04m)