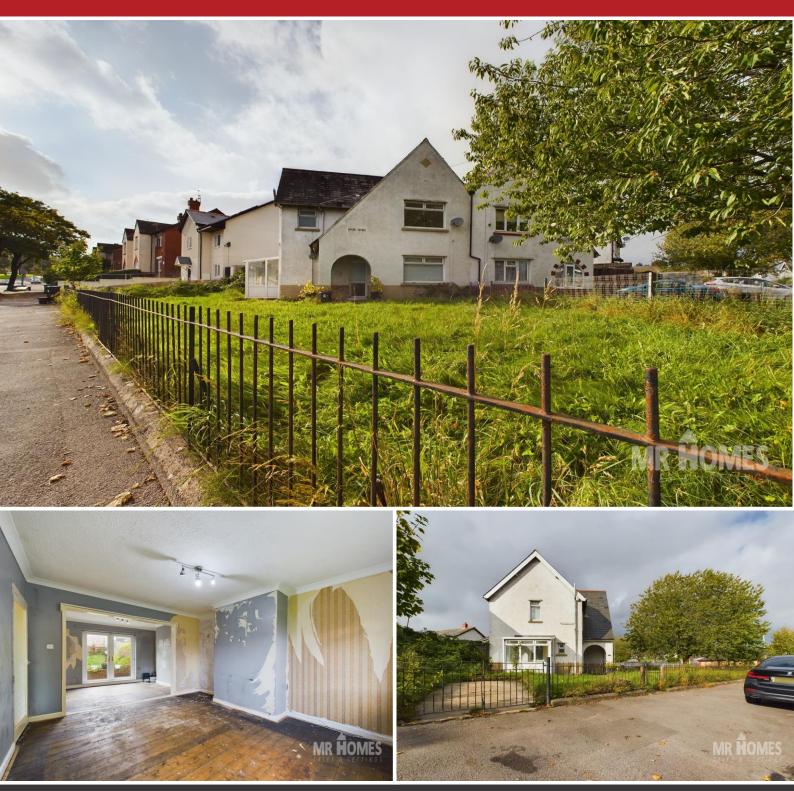

## 02920 204555 253 Cowbridge Road West, Cardiff, CF5 5TD e: SALES@mr-homes.co.uk www.mr-homes.co.uk

Grand Avenue, Ely, Cardiff CF5 4QF

Guide Price £170,000 to £180,000 Freehold

# Grand Avenue Ely, Cardiff, CF5 4QF

#### **Overview**

- NO CHAIN!!!
- 3-BED 'DUTCH STYLE' SEMI-DETACHED FAMILY HOME
- PUT YOUR OWN STAMP ON THIS PROPERTY
- OPEN-PLAN LOUNGE & DINING ROOM
- DOWNSTAIRS W.C
- VERY LARGE FRONT GARDEN
- ENCLOSED REAR GARDEN
- uPVC D/G WINDOWS
- GAS C/H with COMBI-BOILER
- FREEHOLD

#### NO CHAIN!!!

PUT YOUR OWN STAMP ON THIS 3-BED 'DUTCH STYLE' SEMI-DETACHED FAMILY HOME.

MR HOMES are pleased to Offer FOR SALE this 3-Bedroom Semi-Detached 'Dutch Style' Family Home, comprising in brief; Ground Floor: External Open-Porch, Entrance Hallway, Understair Cupboard, Open-Plan Lounge & Dining Room, Kitchen, Rear Lobby, W.c, Storage Cupboard, Sunroom/Conservatory. First Floor: Split-Level Landing, Bedroom 1, Bedroom 2, Bedroom 3, Bathroom. The Front Garden is Large & Enclosed. Lockable Side Gate Giving Access into the Enclosed Rear Garden. Private Driveway enclosed by Double Gates. uPVC Double Glazing Windows & Gas Central Heating powered by a Combi-Boiler.

**1st Floor Landings - Split-Level** 

**Bedroom 1** - 13' 1'' x 11' 11'' (3.98m x 3.63m)

**Bedroom 2** - 10' 9" x 9' 5" (3.27m x 2.87m)

**Bedroom 3** - 12' 2'' x 5' 11'' (3.71m x 1.80m)

Front Garden - Large & Enclosed Lockable Side Gate Access into Rear Garden

Driveway Enclosed by Double Gates

**Rear Garden - Enclosed** 

IMPORTANT: we would like to inform prospective purchasers that these sales particulars have been prepared as a general guide only. A detailed survey has not been carried out, nor the services, appliances and fittings tested. Room sizes should not be relied upon for furnishing purposes and are approximate. If floor plans are included, they are for guidance only and illustration purposes only and may not be to scale. If there are any important matters likely to affect your decision to buy, please contact us before viewing the property.